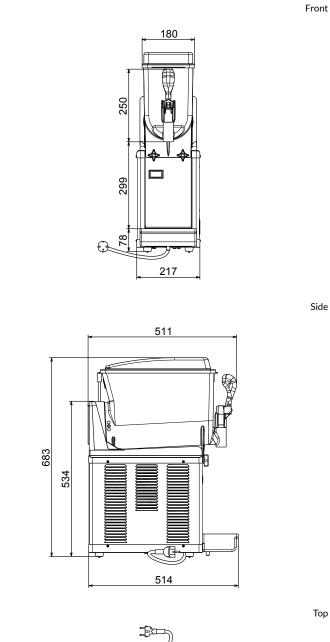

#### **Key Information:**

| Number of bowls:    | 1          |
|---------------------|------------|
| Bowl's capacity:    | 10 lt      |
| Control board:      | Mechanical |
| Dimensions, Width:  | 195 mm     |
| Dimensions, Depth:  | 515 mm     |
| Dimensions, Height: | 685 mm     |
| Net weight:         | 27 kg      |