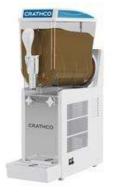

# SORBY EVO 1 BOWL WITH MECHANICAL CONTROL

### **General Features**

Compact slush machine featuring an elegant design, reliable and long-lasting.

SORBY EVO is perfect for the HoReCa operators who want to offer sherbets, cold creams, and slushies, but have little space available.

SORBY EVO 1 has 1x10-litres bowl capacity.

SORBY EVO is reliable and easy to use, all the components which are in contact with the product can be removed without using tools, making the machine easy to clean.